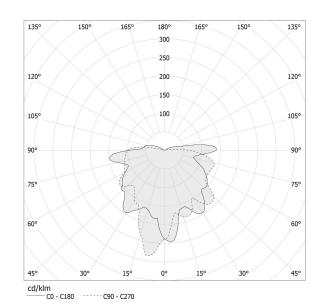

L LUMINOUS FLUX    | 120lm                 |
| WEIGHT                   | 0,78 Kg               |
| PROTECTION DEGREE        | IP20                  |
| COLOUR TOLLERANCES       | SDCM 3                |
| PACKING DIMENSIONS       | 14,0 x 30,0 x 13,0 cm |
|                          |                       |

# CE ERE 🗵

#### Technical drawing









Suspension lighting fixture for interiors, with direct and indirect light emission. Turned brass wiring support.

Diffuser in blown glass with bronze colour.

Turned aluminium closing disk in champagne polyacrylic paint.

3m (118,1") long suspension and coaxial power cable in transparent PVC. Power canopy with pickled sheet metal ceiling bracket and extruded aluminium covering in champagne or mat black polyacrylic paint.

### Polar diagram