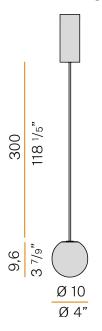

3m (118,1") long suspension and coaxial power cable in transparent PVC. Power canopy with pickled sheet metal ceiling bracket and extruded aluminium covering in champagne or mat black polyacrylic paint.