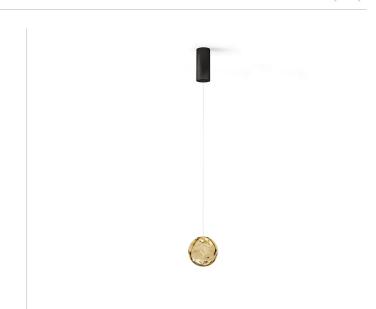

#### Technical drawing

Suspension lighting fixture for interiors, with direct and indirect light emission. Turned brass wiring support.

Diffuser in blown glass with bronze colour.

Turned aluminium closing disk in champagne polyacrylic paint.